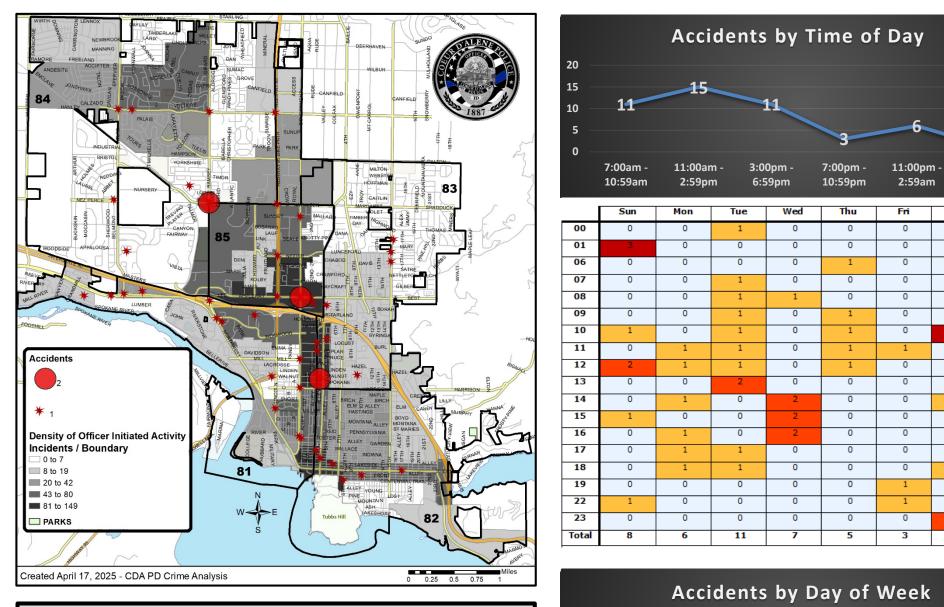

### Coeur d'Alene Police Accidents: March 20 – April 16, 2025 (4 Weeks) With Temporal Heat Index (Time of Day / Day of Week)

3:00am -

6:59am

Total

Saturday

Sat

Friday

Sunday

Monday

Tuesday Wednesday Thursday

Multiple Accident Intersections / Locations

- N. Government Way & E. Appleway Ave. (2)
  N. Ramsey Rd. & W. Kathleen Ave. (2)
  - 303 E. Spokane Ave., (2)