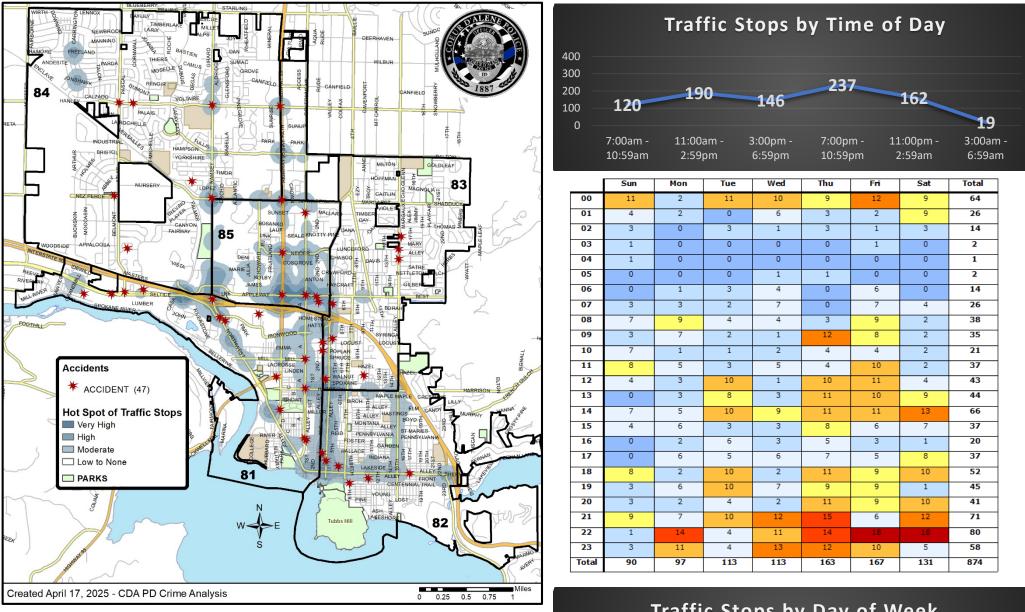

### Coeur d'Alene Police Traffic Stops / Accidents: March 20 – April 16, 2025 (4 Weeks) With Temporal Heat Index (Time of Day / Day of Week)