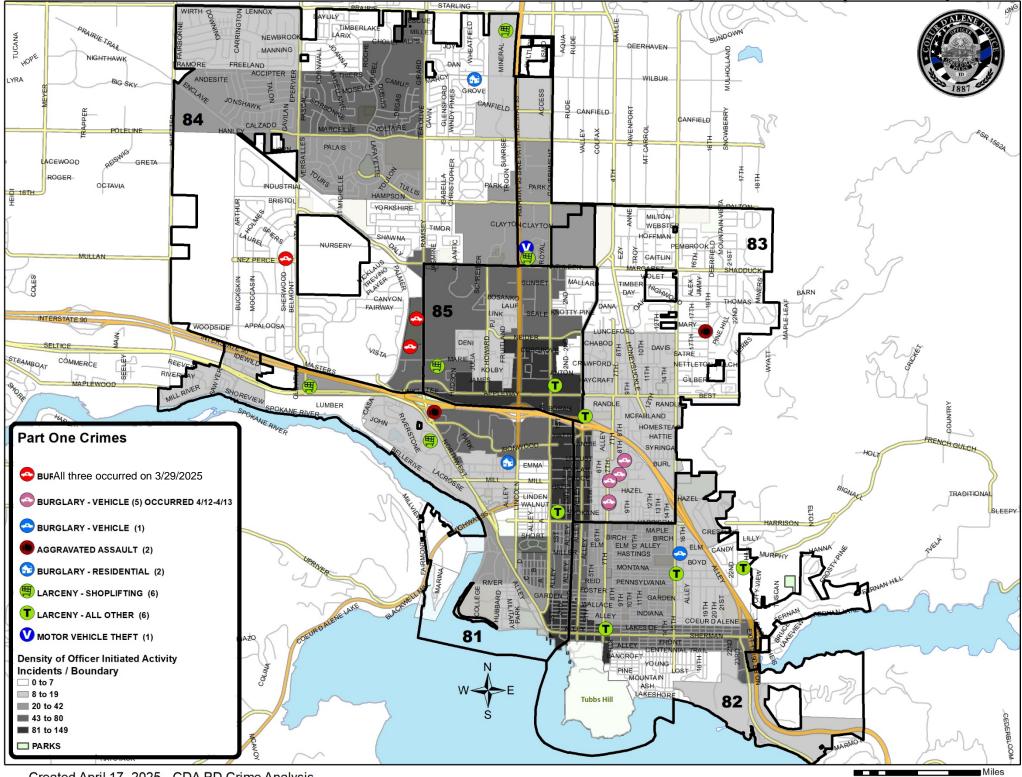

# **CDAPD Crime Analysis: COMPSTAT** PART 1 CRIMES COMPARISON

| Coeur d'Alene Police: Part 1 Crimes - 28 Day Analysis |               |                 |     |      |      |       |               |     |      |      |       |              |
|-------------------------------------------------------|---------------|-----------------|-----|------|------|-------|---------------|-----|------|------|-------|--------------|
| OFFENSE                                               | Normal Weekly | CURRENT 28 DAYS |     |      |      |       | PRIOR 28 DAYS |     |      |      |       | 28 Day Total |
| Week Beginning:                                       | Range         | 4/10            | 4/3 | 3/27 | 3/20 | TOTAL | 3/13          | 3/6 | 2/27 | 2/20 | TOTAL | % Change     |
| Aggravated Assault                                    | 0-3           | 1               | 0   | 0    | 1    | 2     | 3             | 0   | 3    | 2    | 8     | -75%         |
| Arson                                                 | 0-0           | 0               | 0   | 0    | 0    | 0     | 0             | 0   | 0    | 0    | 0     | 0%           |
| Auto Burglary                                         | 0-7           | 5               | 0   | 3    | 1    | 9     | 2             | 0   | 1    | 0    | 3     | 200%         |
| Burglary - Non Resid                                  | 0-1           | 0               | 0   | 0    | 0    | 0     | 1             | 0   | 1    | 0    | 2     | -100%        |
| Burglary - Resid                                      | 0-2           | 2               | 0   | 0    | 0    | 2     | 0             | 0   | 0    | 1    | 1     | 100%         |
| Rape                                                  | 0-2           | 0               | 0   | 3    | 1    | 4     | 0             | 0   | 0    | 0    | 0     | 0%           |
| Homicide                                              | 0-0           | 0               | 0   | 0    | 0    | 0     | 0             | 0   | 0    | 0    | 0     | 0%           |
| Robbery - Commercial                                  | 0-0           | 0               | 0   | 0    | 0    | 0     | 0             | 0   | 0    | 0    | 0     | 0%           |
| Robbery - Person                                      | 0-0           | 0               | 0   | 0    | 0    | 0     | 0             | 0   | 0    | 0    | 0     | 0%           |
| Theft                                                 | 4-9           | 1               | 3   | 5    | 3    | 12    | 3             | 3   | 4    | 4    | 14    | -14%         |
| Vehicle Theft                                         | 0-1           | 1               | 0   | 0    | 0    | 1     | 0             | 0   | 0    | 1    | 1     | 0%           |
| TOTAL                                                 | 9-21          | 10              | 3   | 11   | 6    | 30    | 9             | 3   | 9    | 8    | 29    | 3%           |

These statistics are preliminary counts of the original police incident reports and may vary from the final UCR (Uniform Crime Reporting) statistics published by the FBI.

Aggravated Assault (1): <u>E Lunceford Ln</u> – A 12 year old burned her father's arm with a hair straightener when he tried to take away her tablet. Case active

Auto Burglary (5): <u>N 7<sup>th</sup> St.</u> – All auto burglaries appear related. Nothings significant stolen. Case active.

Burglary Resid (2): <u>W Wilbur Ave</u> – The suspect broke into his mother's apartment and used her debit card. Suspect identified. <u>705 W Emma Ave</u> – Two individuals were taking items out of a building that was set to be demolished. They advised they had permission but owner could not be contacted. Case active.

Theft (1): 2300 N 4th St (Dennys) - Suspects dine and dashed.

Vehicle Theft (1): 4301 N Crowne Ave (Nissan) – A truck was stolen off the lot and later located abandoned. Case active.

| 22 Incidents Closed by Arrest |                        |                                     |  |  |  |  |  |
|-------------------------------|------------------------|-------------------------------------|--|--|--|--|--|
| Warrants Served – 6           | DUI – 4                | Possession Controlled Substance – 4 |  |  |  |  |  |
| Domestic Violence – 3         | Disorderly Conduct – 2 | Alcohol Offense – 1                 |  |  |  |  |  |
| Shoplifting – 1               |                        | False info to an Officer- 1         |  |  |  |  |  |

#### Coeur d'Alene Police Part One Crimes: March 20 - April 16, 2025 (4 Weeks)

Created April 17, 2025 - CDA PD Crime Analysis

0 0.25 0.5 0.75 1